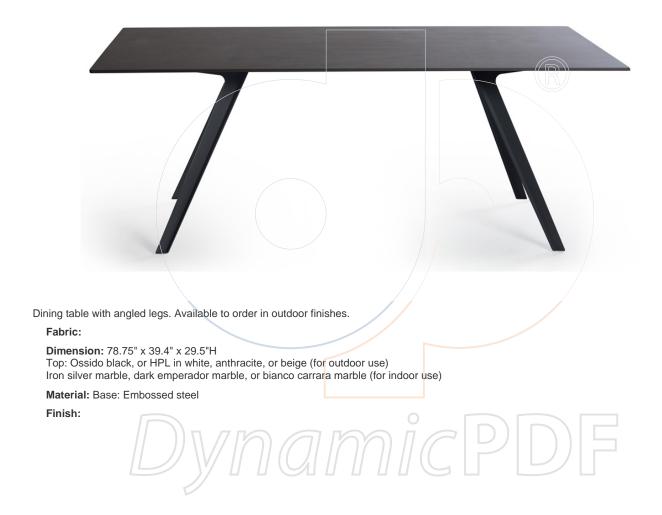

## usona

**Indoor / Outdoor Dining Table 04505** 

Because all items in usona's collection are made to order in our European factories, general lead-times are about 18 to 22 week range. Orders are not subject to cancellation or refund at any time after production begins. Usonal simply requires a 50% deposit to place an order, and full balance prior to shipping. We can arrange for freight to mist locations on the globe and a usona representative will gladly provide you with a freight quote upon request prior to order placement. Color, grain variations and veining are natural characteristics of wood, stone iron, fabric and leather. These variations reveal the individuality of each piece. For this reason the natural qualities may vary from pieces you have seen in showroom and website. Special order conditions apply.