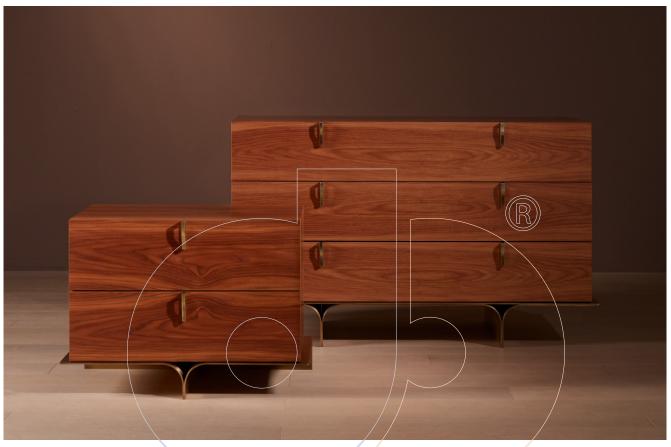

## usona

Dresser 11133

Dresser with structure in wood or upholstered in leather, interior drawers in mocha stained oak, and feet/handles in antique brass finished metal.

Fabric: Manufacturer leather only.

Dimension: 49.25" x 23" x 29.5"H

Wood finish options: Sukupira in grey. Rosewood in natural. Oak in natural, grey, smoke, or mocha. Walnut in natural, dark, or mocha tint. Ebony in natural.

Material: Exterior in wood or covered in leather

Finish: Mocha stained oak interior, antique brass metal.

Because all items in usona's collection are made to order in our European factories, general lead-times are about 18 to 22 week range. Orders are not subject to cancellation or refund at any time after production begins. Usonal simply requires a 50% deposit to place an order, and full balance prior to shipping. We can arrange for freight to mist locations on the globe and a usona representative will gladly provide you with a freight quote upon request prior to order placement. Color, grain variations and veining are natural characteristics of wood, stone iron, fabric and leather. These variations reveal the individuality of each piece. For this reason the natural qualities may vary from pieces you have seen in showroom and website. Special order conditions apply.