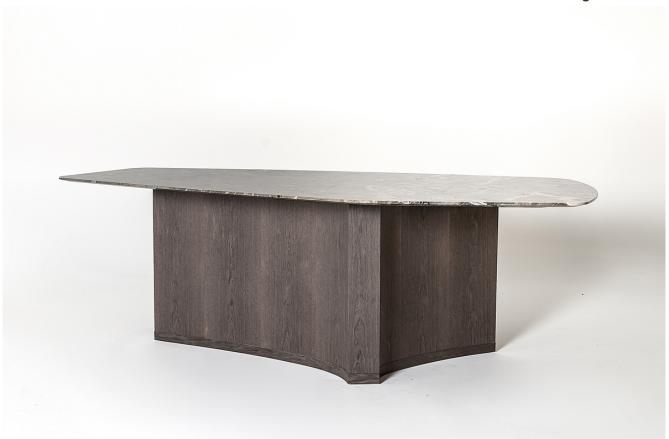

## usona

**Dining Table 04905** 

Dining table in all oak wood or with base in oak wood and top in marble (white carrara, brown emperador, green macchiavecchia or breccia medicea). Two sizes available. See **ADDITIONAL SPECS** for full details.

Fabric: n/a

Dimension: 94.5" x 51" x 29.5"H

118" x 51" x 29.5"H

Material: Oak wood/marble.

Finish: See description for available finishes.

Because all items in usona's collection are made to order in our European factories, general lead-times are about 18 to 22 week range. Orders are not subject to cancellation or refund at any time after production begins. Usonal simply requires a 50% deposit to place an order, and full balance prior to shipping. We can arrange for freight to mist locations on the globe and a usona representative will gladly provide you with a freight quote upon request prior to order placement. Color, grain variations and veining are natural characteristics of wood, stone iron, fabric and leather. These variations reveal the individuality of each piece. For this reason the natural qualities may vary from pieces you have seen in showroom and website. Special order conditions apply.