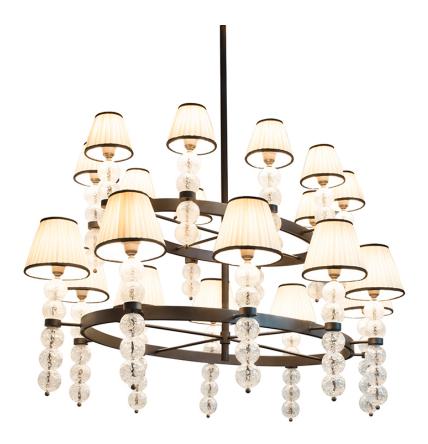

## usona

Chandelier 04313

Two tier pendant with metal structure, and crystal accents. Choice of fabric and lining materials for shades. Please see **ADDITIONAL SPECS** for sketch.

**Fabric:** Shade in plisse, or cotton with gold lining **Dimension:** 52.3" diameter x 41.7"H / max drop 181"