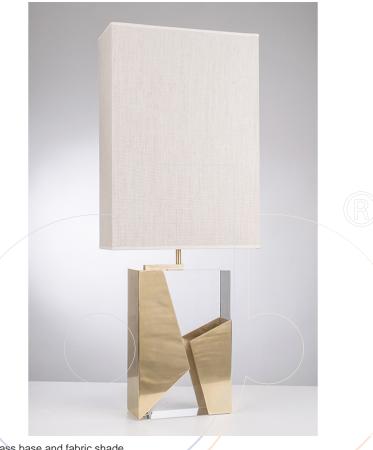

## usona

Table Lamp 13706

Table lamp with metal and plexiglass base and fabric shade

Fabric: Ivory linen or shantung, grey, black, or brown

Dimension: Base 11.8" x 3.1" x 15"H Shade 15.75" x 7.8" x 19.7"H