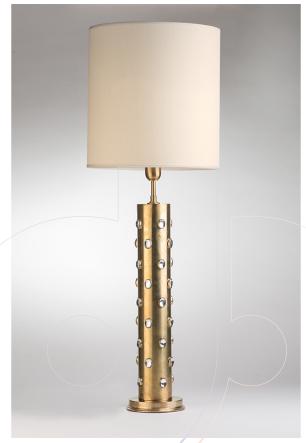

## usona

Table Lamp 13710

Table lamp with cylindrical base in metal with decorative glass detailing

Fabric: Ivory linen or shantung, grey, black, or brown

Dimension: Base: 6.3" diameter x 21.6"H

Shade: 13.8" diameter x 14.5"H