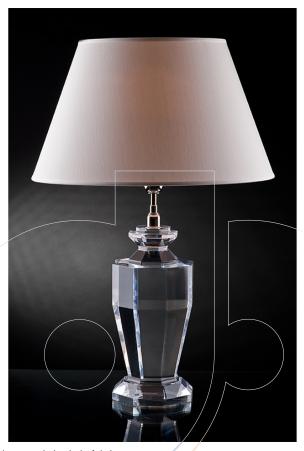

## usona

Table Lamp 13714

Table lamp with faceted base in plexiglass, and shade in fabric

Fabric: Ivory linen or shantung, grey, black, or brown

**Dimension:** Base: 6.5" diameter x 17.3"H Shade: 12" / 19.7" diameter x 12"H

Plexi: Clear, smoked, or brown

Material: Plexiglass

Finish: See above

Because all items in usona's collection are made to order in our European factories, general lead-times are about 18 to 22 week range. Orders are not subject to cancellation or refund at any time after production begins. Usonal simply requires a 50% deposit to place an order, and full balance prior to shipping. We can arrange for freight to mist locations on the globe and a usona representative will gladly provide you with a freight quote upon request prior to order placement. Color, grain variations and veining are natural characteristics of wood, stone iron, fabric and leather. These variations reveal the individuality of each piece. For this reason the natural qualities may vary from pieces you have seen in showroom and website. Special order conditions apply.