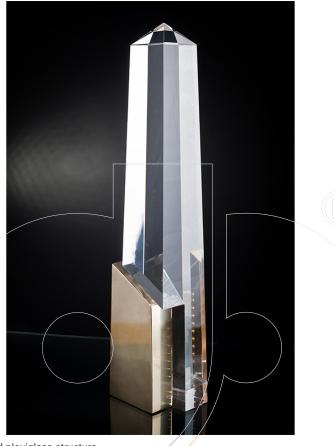

## usona

Table Lamp 13715

Atmospheric table lamp with metal and plexiglass structure

Fabric:

Dimension:  $6" \times 4.3" \times 27.5"H$ 

Plexi: Clear, smoked, or brown

Metal: Bronze, polished brass, satin brass, polished nickel, satin nickel, or black nickel