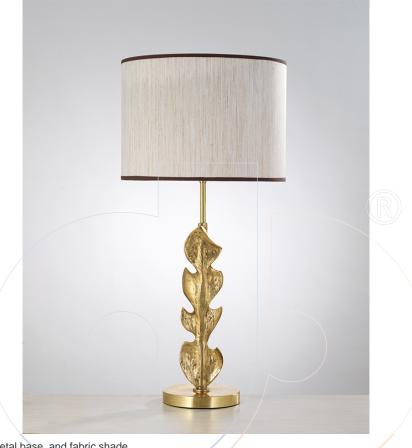

## usona

Table Lamp 13717

Table lamp with sculptural metal base, and fabric shade

Fabric: Ivory linen or shantung, grey, black, or brown

Dimension: Base: 6.3" diameter x 19.7"H

Shade: 13.8" diameter x 10"H