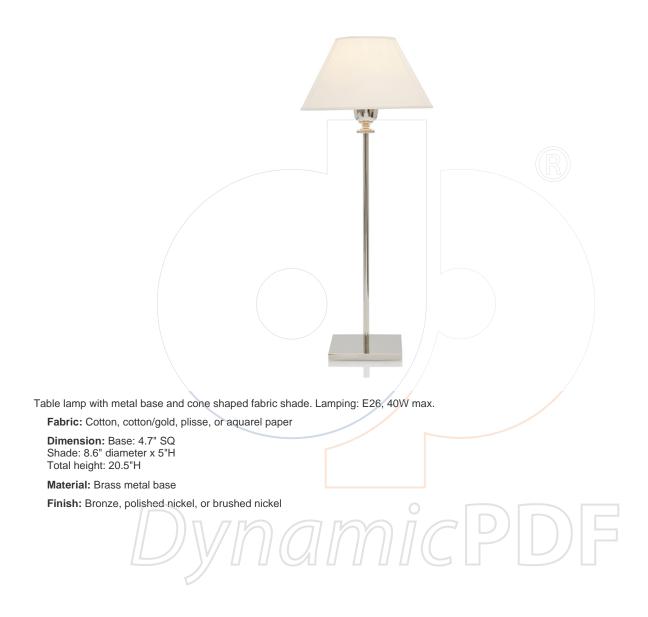

## usona

Table Lamp 04165

Because all items in usona's collection are made to order in our European factories, general lead-times are about 18 to 22 week range. Orders are not subject to cancellation or refund at any time after production begins. Usonal simply requires a 50% deposit to place an order, and full balance prior to shipping. We can arrange for freight to mist locations on the globe and a usona representative will gladly provide you with a freight quote upon request prior to order placement. Color, grain variations and veining are natural characteristics of wood, stone iron, fabric and leather. These variations reveal the individuality of each piece. For this reason the natural qualities may vary from pieces you have seen in showroom and website. Special order conditions apply.