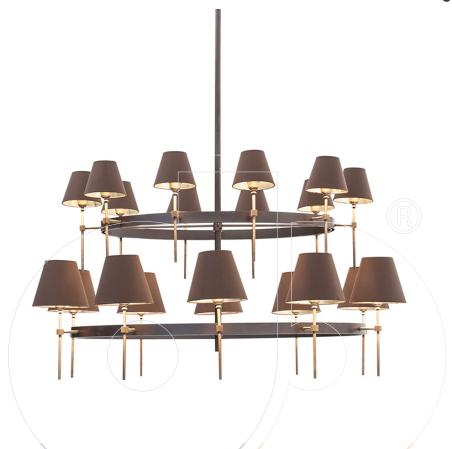

## usona

Chandelier 04173

Two tier oval shaped chandelier with 20 fabric shades. Lamping: E26, 25W max. Please see ADDITIONAL SPECS for sketch.

Fabric: Cotton, cotton with gold lining, or plisse

**Dimension:** Oval 52.3" x 41.7" x 29.5"H **Material:** Stainless steel structure