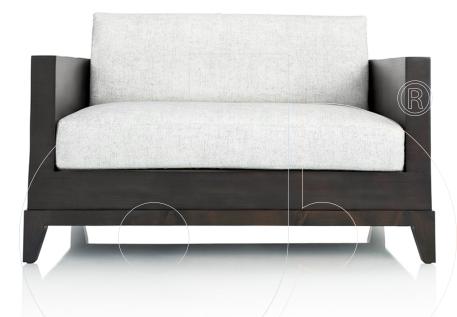

## usona

Loveseat 04177

Loveseat with structure in textured bamboo wood

Fabric: Fabric, leather, or COM/L (Customer's own material/leather)

Dimension: 47"W x 32.5"D x seat 18"H / back 30.3"H

Material:

Finish: Mahogany, dark walnut, steel, black, or taupe