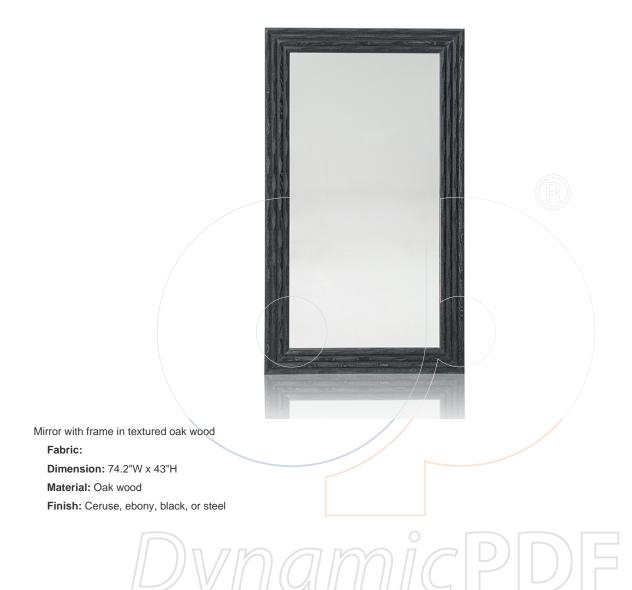

## usona

**Mirror 04180** 

Because all items in usona's collection are made to order in our European factories, general lead-times are about 18 to 22 week range. Orders are not subject to cancellation or refund at any time after production begins. Usonal simply requires a 50% deposit to place an order, and full balance prior to shipping. We can arrange for freight to mist locations on the globe and a usona representative will gladly provide you with a freight quote upon request prior to order placement. Color, grain variations and veining are natural characteristics of wood, stone iron, fabric and leather. These variations reveal the individuality of each piece. For this reason the natural qualities may vary from pieces you have seen in showroom and website. Special order conditions apply.