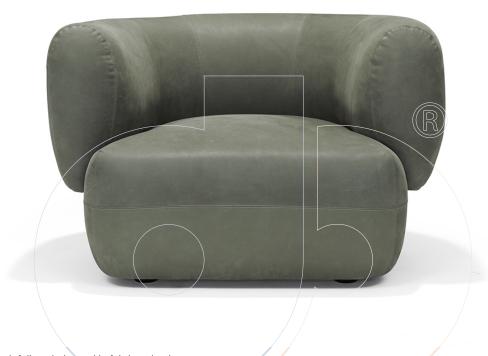

## usona

Armchair 07727

Curved back armchair fully upholstered in fabric or leather

Fabric: Fabric, leather, or COM/L (Customer's own material/leather)

**Dimension:** 42.5"W x 39.7"D x seat 17"H / back 26.4"H