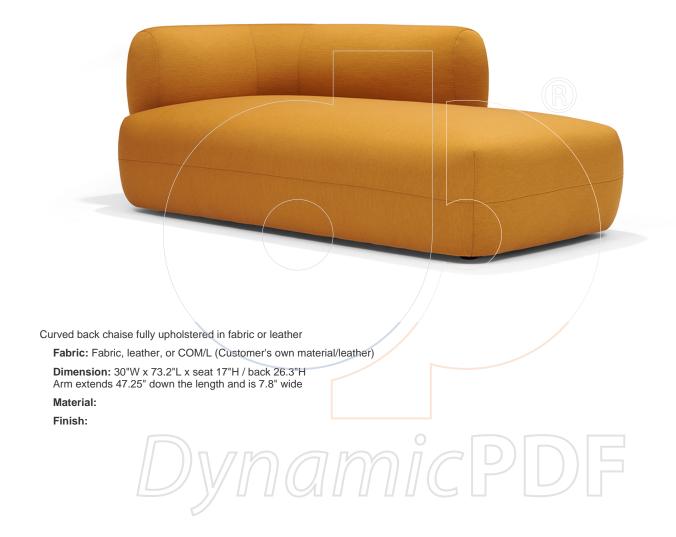

## usona

**Chaise 07728** 

Because all items in usona's collection are made to order in our European factories, general lead-times are about 18 to 22 week range. Orders are not subject to cancellation or refund at any time after production begins. Usonal simply requires a 50% deposit to place an order, and full balance prior to shipping. We can arrange for freight to mist locations on the globe and a usona representative will gladly provide you with a freight quote upon request prior to order placement. Color, grain variations and veining are natural characteristics of wood, stone iron, fabric and leather. These variations reveal the individuality of each piece. For this reason the natural qualities may vary from pieces you have seen in showroom and website. Special order conditions apply.