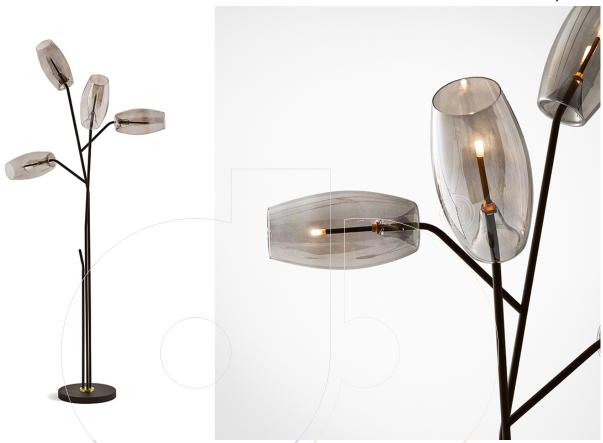

## usona

Floor Lamp 13163

Floor lamp with 4 hand-blown glass shades and structure in blackened bronze metal. LED 6W lamping. Please see ADDITIONAL SPECS for sketch.

Fabric:

**Dimension:** 31.5" x 35.4" x 75"H **Material:** Glass and metal **Finish:** Bronzed black metal