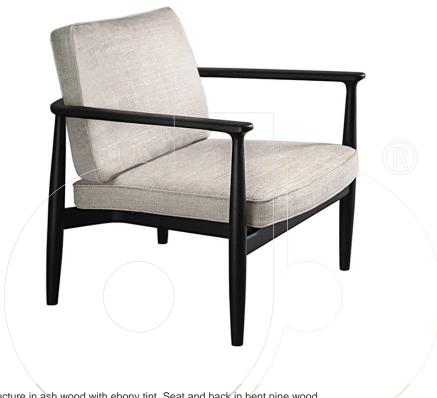

## usona

Armchair 10850

Occasional chair with structure in ash wood with ebony tint. Seat and back in bent pine wood.

Fabric: Fabric, leather, or COM/L (Customer's own material/leather)

Dimension: 27.5"W x 28.5"D x seat 15.75"H / back 28.75"H

Material: Ash wood structure, pine wood back and seat

Finish: Ebony tint

Because all items in usona's collection are made to order in our European factories, general lead-times are about 18 to 22 week range. Orders are not subject to cancellation or refund at any time after production begins. Usonal simply requires a 50% deposit to place an order, and full balance prior to shipping. We can arrange for freight to mist locations on the globe and a usona representative will gladly provide you with a freight quote upon request prior to order placement. Color, grain variations and veining are natural characteristics of wood, stone iron, fabric and leather. These variations reveal the individuality of each piece. For this reason the natural qualities may vary from pieces you have seen in showroom and website. Special order conditions apply.