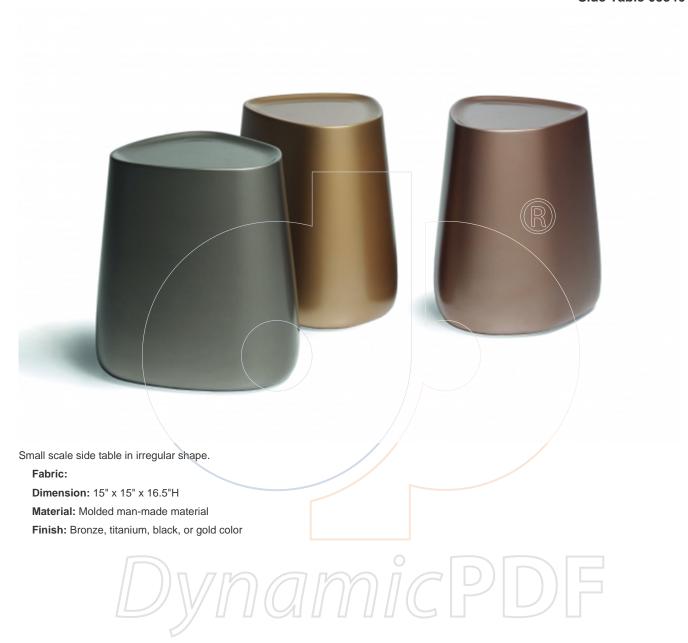

## usona

Side Table 05346

Because all items in usona's collection are made to order in our European factories, general lead-times are about 18 to 22 week range. Orders are not subject to cancellation or refund at any time after production begins. Usonal simply requires a 50% deposit to place an order, and full balance prior to shipping. We can arrange for freight to mist locations on the globe and a usona representative will gladly provide you with a freight quote upon request prior to order placement. Color, grain variations and veining are natural characteristics of wood, stone iron, fabric and leather. These variations reveal the individuality of each piece. For this reason the natural qualities may vary from pieces you have seen in showroom and website. Special order conditions apply.