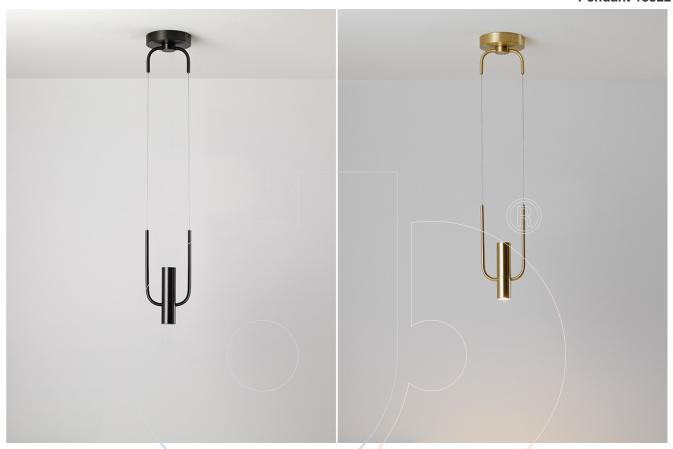

## usona

Pendant 13322

Pendant in solid brass with LED lamping. Available to order in numerous metal finishes. Please see ADDITIONAL SPECS for sketch.

Fabric:

Dimension: 6.1" x 2" x 78" maximum drop

Finish options: Satin or polished brass, satin or polished nickel, satin or polished graphite, satin or polished copper