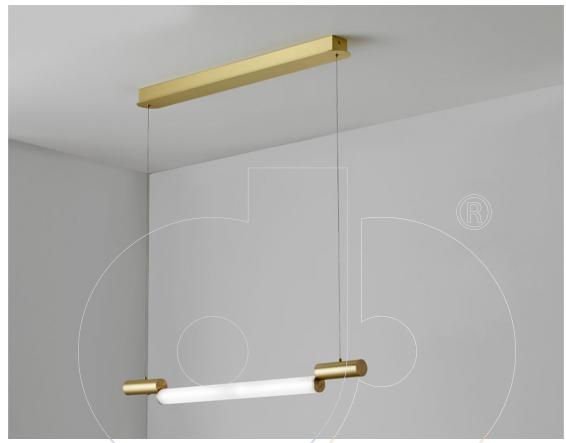

## Pendant 13328

Pendant with structure in brass in a choice of finishes. LED lamping. Please see ADDITIONAL SPECS for sketch.

Fabric:

**Dimension:** Small - 30.3"W x 2.2"D x 78.75 drop Large - 38"W x 2.2"D x 78.75" drop Metal finish options: Polished or satin brass, polished or satin nickel, polished or satin graphite, polished or satin copper

Material: Brass and white polycarbonite diffuser

Finish: See above

Because all items in usona's collection are made to order in our European factories, general lead-times are about 18 to 22 week range. Orders are not subject to cancellation or refund at any time after production begins. Usonal simply requires a 50% deposit to place an order, and full balance prior to shipping. We can arrange for freight to mist locations on the globe and a usona representative will gladly provide you with a freight quote upon request prior to order placement. Color, grain variations and veining are natural characteristics of wood, stone iron, fabric and leather. These variations reveal the individuality of each piece. For this reason the natural qualities may vary from pieces you have seen in showroom and website. Special order conditions apply.