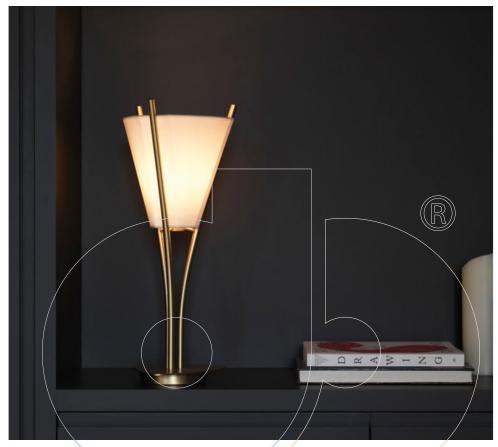

## usona

Table Lamp 13331

Table lamp with structure in brass in a choice of finish options. Lamping E26 bulb, 60W max. UL listed. Please see **ADDITIONAL SPECS** for sketch.

Fabric: Duke, or white chinette

Dimension: 9" diameter x 17.7"H

Metal finish options: Polished or satin brass, polished or satin nickel, polished or satin graphite, polished or satin copper.

Material: Brass
Finish: See above

DynamicPDF