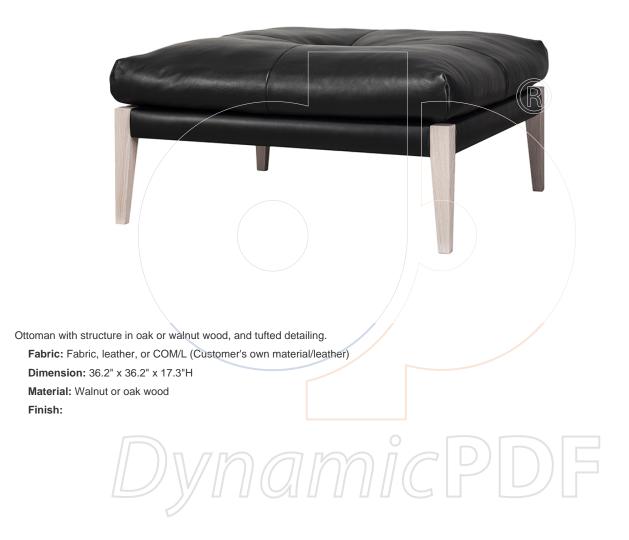

## usona

Ottoman 10636

Because all items in usona's collection are made to order in our European factories, general lead-times are about 18 to 22 week range. Orders are not subject to cancellation or refund at any time after production begins. Usonal simply requires a 50% deposit to place an order, and full balance prior to shipping. We can arrange for freight to mist locations on the globe and a usona representative will gladly provide you with a freight quote upon request prior to order placement. Color, grain variations and veining are natural characteristics of wood, stone iron, fabric and leather. These variations reveal the individuality of each piece. For this reason the natural qualities may vary from pieces you have seen in showroom and website. Special order conditions apply.