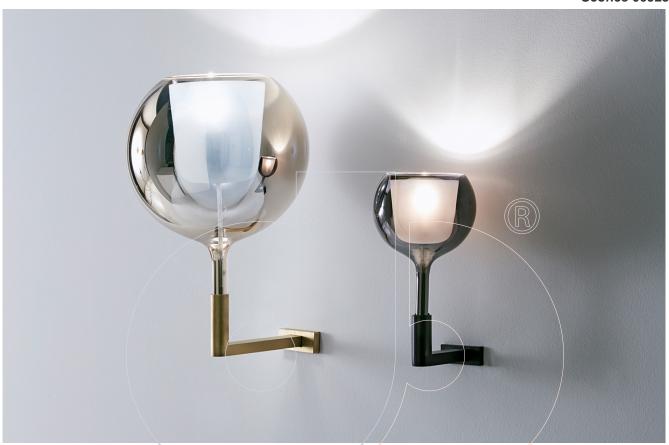

## usona

**Sconce 00925** 

Sconce with structure in metal and boroscilicate glass. Available to order in a choice of two sizes and numerous colors. Please see ADDITIONAL SPECS for sketches.

## Fabric:

Dimension: Small - 5" diameter x 9.5"H

Large - 10" diameter x 15.75"H

Metal finish options: Matte gold, matte graphite, or white varnished

Glass finish options: Gold, silver, pink gold, black, iridescent, white, or transparent

Material: Metal structure, borosilicate glass shade amicPDF

Finish: Please see above

Because all items in usona's collection are made to order in our European factories, general lead-times are about 18 to 22 week range. Orders are not subject to cancellation or refund at any time after production begins. Usonal simply requires a 50% deposit to place an order, and full balance prior to shipping. We can arrange for freight to mist locations on the globe and a usona representative will gladly provide you with a freight quote upon request prior to order placement. Color, grain variations and veining are natural characteristics of wood, stone iron, fabric and leather. These variations reveal the individuality of each piece. For this reason the natural qualities may vary from pieces you have seen in showroom and website. Special order conditions apply.