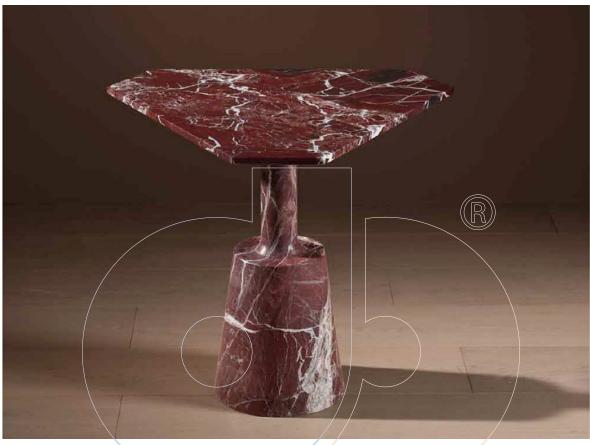

## usona

Side Table 11144

Pedestal base side table in rosso levanto marble, with top in hexagon shape.

Fabric:

**Dimension:** 19.7" x 19.7" x 19.5"H **Material:** Rosso levanto marble

Finish:

Because all items in usona's collection are made to order in our European factories, general lead-times are about 18 to 22 week range. Orders are not subject to cancellation or refund at any time after production begins. Usonal simply requires a 50% deposit to place an order, and full balance prior to shipping. We can arrange for freight to mist locations on the globe and a usona representative will gladly provide you with a freight quote upon request prior to order placement. Color, grain variations and veining are natural characteristics of wood, stone iron, fabric and leather. These variations reveal the individuality of each piece. For this reason the natural qualities may vary from pieces you have seen in showroom and website. Special order conditions apply.