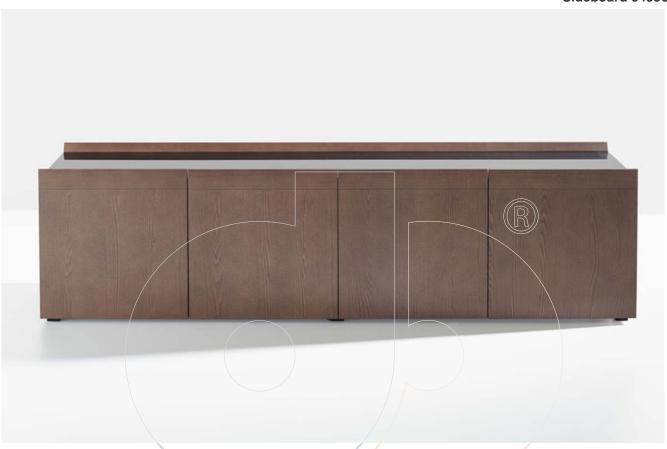

## Sideboard 04536

Four door sideboard with structure in ash wood, top surface in wood to match, lacquered glass, or marble, and base in metal in bronze finish.

## Fabric:

**Dimension:** 94"W x 19.7"D x 24.4"H

Structural wood finish: Beige analine, biscuit, mocha, dark grey, wenge, or carbon.

Top surface: Ash wood to match above, lacquered glass, matte or glossy carrara marble, dark emperador marble, or iron silver marble.