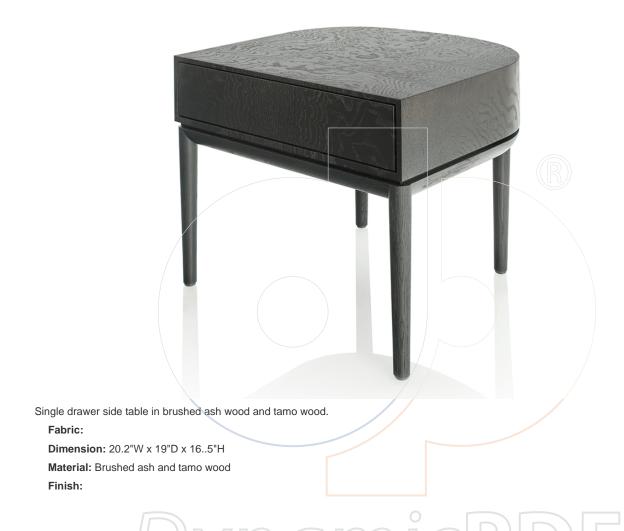

## usona

Side Table 04185

Because all items in usona's collection are made to order in our European factories, general lead-times are about 18 to 22 week range. Orders are not subject to cancellation or refund at any time after production begins. Usonal simply requires a 50% deposit to place an order, and full balance prior to shipping. We can arrange for freight to mist locations on the globe and a usona representative will gladly provide you with a freight quote upon request prior to order placement. Color, grain variations and veining are natural characteristics of wood, stone iron, fabric and leather. These variations reveal the individuality of each piece. For this reason the natural qualities may vary from pieces you have seen in showroom and website. Special order conditions apply.