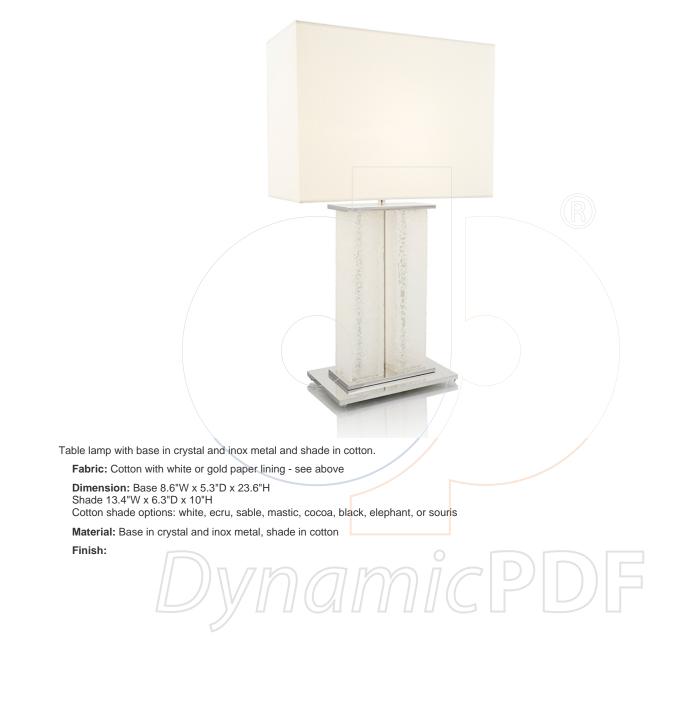

## usona

Table Lamp 04193

Because all items in usona's collection are made to order in our European factories, general lead-times are about 18 to 22 week range. Orders are not subject to cancellation or refund at any time after production begins. Usonal simply requires a 50% deposit to place an order, and full balance prior to shipping. We can arrange for freight to mist locations on the globe and a usona representative will gladly provide you with a freight quote upon request prior to order placement. Color, grain variations and veining are natural characteristics of wood, stone iron, fabric and leather. These variations reveal the individuality of each piece. For this reason the natural qualities may vary from pieces you have seen in showroom and website. Special order conditions apply.