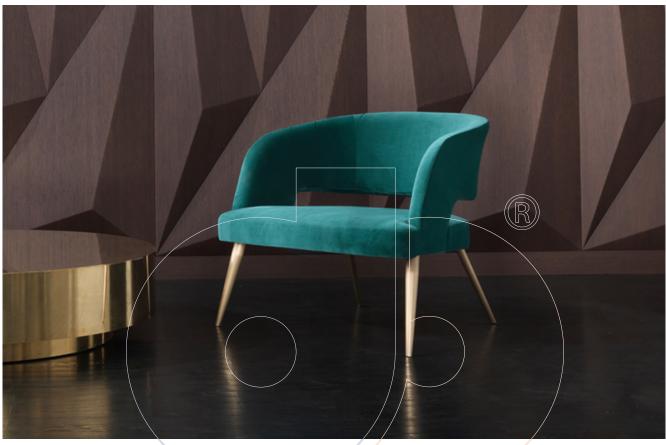

## usona

Armchair 04917

Lounge chair with tapered metal legs in brass and fabric or leather upholstery.

Fabric: Fabric, leather, or COM/L (Customer's own material/leather)

Dimension: 30.7"W x 30.7"D x seat 15"H / back 27.5"H

Material: Metal legs in natural or burnished brass

Finish:

Because all items in usona's collection are made to order in our European factories, general lead-times are about 18 to 22 week range. Orders are not subject to cancellation or refund at any time after production begins. Usonal simply requires a 50% deposit to place an order, and full balance prior to shipping. We can arrange for freight to mist locations on the globe and a usona representative will gladly provide you with a freight quote upon request prior to order placement. Color, grain variations and veining are natural characteristics of wood, stone iron, fabric and leather. These variations reveal the individuality of each piece. For this reason the natural qualities may vary from pieces you have seen in showroom and website. Special order conditions apply.