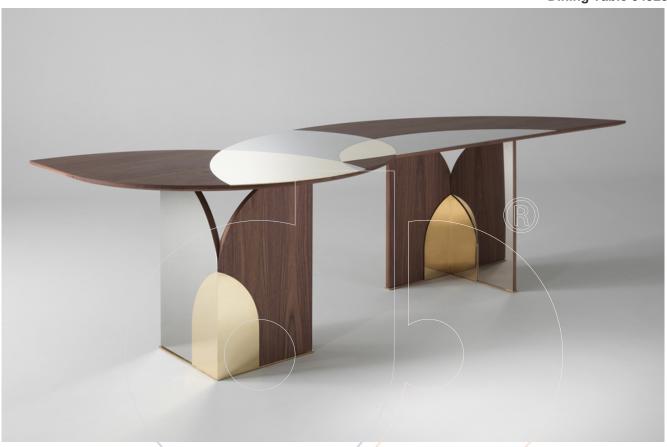

## usona

Dining Table 04923

Dining table with irregularly shaped top composed of a mix of wood, steel, and brass. Available to order in a choice of two sizes. Please see **ADDITIONAL SPECS** for sketches.

Fabric:

**Dimension:** 94.5"W x 39.4"D x 29"H

98.4"W x 39.4"D x 29"H

Material: Oak, thermo treated oak, or walnut + brass, steel

Finish:

DynamicPDF

Because all items in usona's collection are made to order in our European factories, general lead-times are about 18 to 22 week range. Orders are not subject to cancellation or refund at any time after production begins. Usonal simply requires a 50% deposit to place an order, and full balance prior to shipping. We can arrange for freight to mist locations on the globe and a usona representative will gladly provide you with a freight quote upon request prior to order placement. Color, grain variations and veining are natural characteristics of wood, stone iron, fabric and leather. These variations reveal the individuality of each piece. For this reason the natural qualities may vary from pieces you have seen in showroom and website. Special order conditions apply.