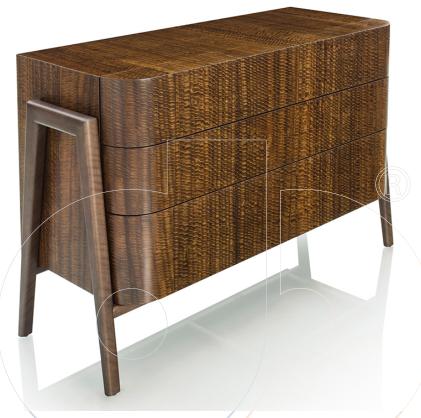

## usona

Dresser 04161

Three drawer dresser with angular legs in walnut wood and structure/drawers in eucalyptus wood.

Fabric:

**Dimension:** 47.25"W x 19"D x 29.5"H **Material:** Walnut and eucalyptus wood