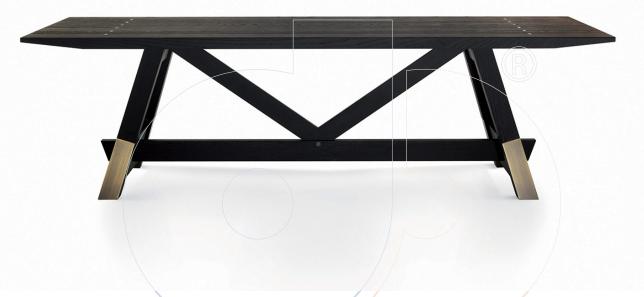

## usona

Dining Table 11157

Dining table in rectangular or round shape. Available to order in oak, larch, or walnut wood. Feet and joint detailing in brass with antique bronze finish.

Wood finish options: Oak wood in natural, grey, smoke, or mocha tint. Larch wood tinted grey. Walnut wood in natural, dark, or mocha tint. Metal finish: Brass in antique bronze finish.

Material: Oak, larch, or walnut. Brass detailing