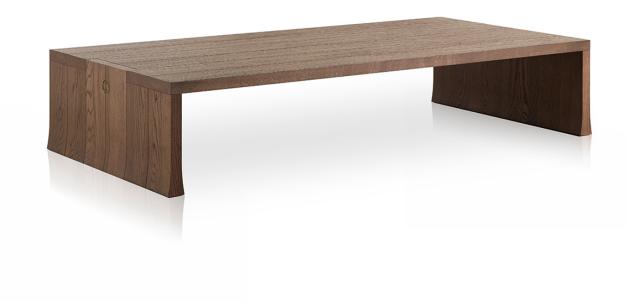

Coffee Table 11162

Coffee table with structure in oak or walnut wood and medallion in brass with antique bronze finish.

## Fabric:

**Dimension:** 71.6" x 35.4" x 14.5"H

Wood finish options: Oak wood in natural, grey, smoke, cenere, or mocha tint. Walnut wood in natural, dark, or mocha tint.

**Material:** Oak or walnut wood **Finish:** Please see above