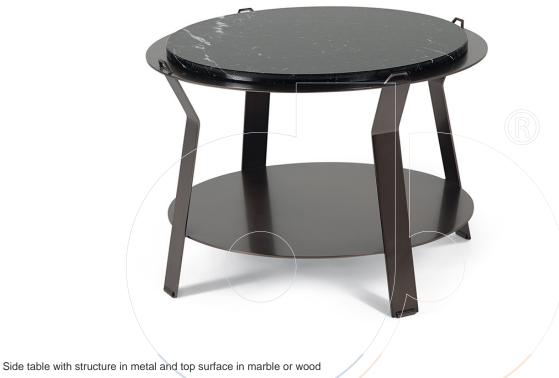

## Fabric:

Dimension: 27.5" diameter x 19.3"H Metal options: Antique brass or black finish

Top options: Marble in nero marguina, breccia damascata, emperador dark brown, or calcatta. Oak in natural, grey, smoke, or mocha tint. Sukupira in grey tint. Walnut in natural, dark, or mocha tint. Ebony.

Material: Base in metal, top surface in marble or wood amicPDF

Finish: Please see above

Because all items in usona's collection are made to order in our European factories, general lead-times are about 18 to 22 week range. Orders are not subject to cancellation or refund at any time after production begins. Usonal simply requires a 50% deposit to place an order, and full balance prior to shipping. We can arrange for freight to mist locations on the globe and a usona representative will gladly provide you with a freight quote upon request prior to order placement. Color, grain variations and veining are natural characteristics of wood, stone iron, fabric and leather. These variations reveal the individuality of each piece. For this reason the natural qualities may vary from pieces you have seen in showroom and website. Special order conditions apply.