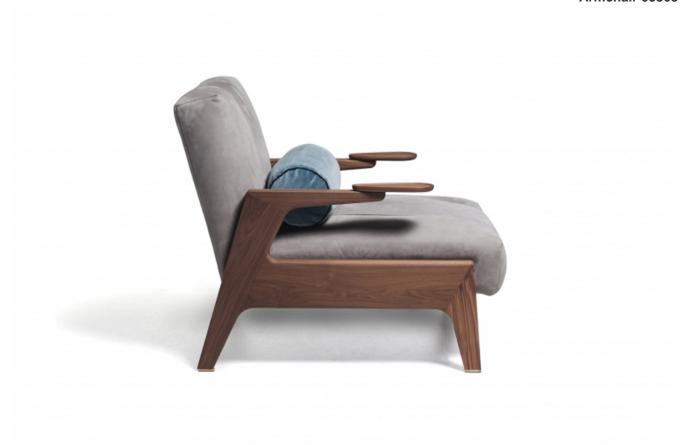

## usona

Armchair 05363

Armchair in two versions - with arm open arms in walnut or blackened wood, or closed fully upholstered arms. Both versions have upholstery with quilted detailing.

## Fabric:

**Dimension:** Closed arm version 39"W x 38"D x seat 17.3"H / back 33.8"H Open arm version 29.5"W x 38"D x seat 17.3"H / back 33.8"H

Material:

Finish:

Because all items in usona's collection are made to order in our European factories, general lead-times are about 18 to 22 week range. Orders are not subject to cancellation or refund at any time after production begins. Usonal simply requires a 50% deposit to place an order, and full balance prior to shipping. We can arrange for freight to mist locations on the globe and a usona representative will gladly provide you with a freight quote upon request prior to order placement. Color, grain variations and veining are natural characteristics of wood, stone iron, fabric and leather. These variations reveal the individuality of each piece. For this reason the natural qualities may vary from pieces you have seen in showroom and website. Special order conditions apply.