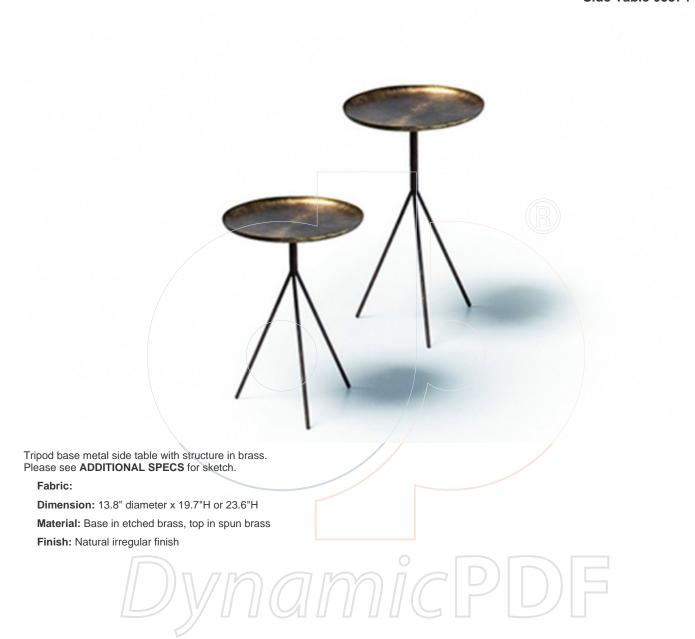

## usona

Side Table 05374

Because all items in usona's collection are made to order in our European factories, general lead-times are about 18 to 22 week range. Orders are not subject to cancellation or refund at any time after production begins. Usonal simply requires a 50% deposit to place an order, and full balance prior to shipping. We can arrange for freight to mist locations on the globe and a usona representative will gladly provide you with a freight quote upon request prior to order placement. Color, grain variations and veining are natural characteristics of wood, stone iron, fabric and leather. These variations reveal the individuality of each piece. For this reason the natural qualities may vary from pieces you have seen in showroom and website. Special order conditions apply.