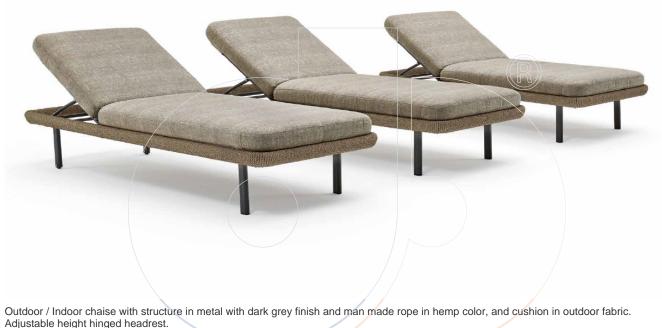

## usona

**Outdoor Chaise 09545** 

Please see **ADDITIONAL SPECS** for sketch.

Fabric: Outdoor fabric, or COM (Customer's own material)

Dimension: 31"W x 80.7"L x 15.35"H

Material: Powder coated aluminum in dark grey tint

Finish: Man-made fiber cord in hemp color

Because all items in usona's collection are made to order in our European factories, general lead-times are about 18 to 22 week range. Orders are not subject to cancellation or refund at any time after production begins. Usonal simply requires a 50% deposit to place an order, and full balance prior to shipping. We can arrange for freight to mist locations on the globe and a usona representative will gladly provide you with a freight quote upon request prior to order placement. Color, grain variations and veining are natural characteristics of wood, stone iron, fabric and leather. These variations reveal the individuality of each piece. For this reason the natural qualities may vary from pieces you have seen in showroom and website. Special order conditions apply.