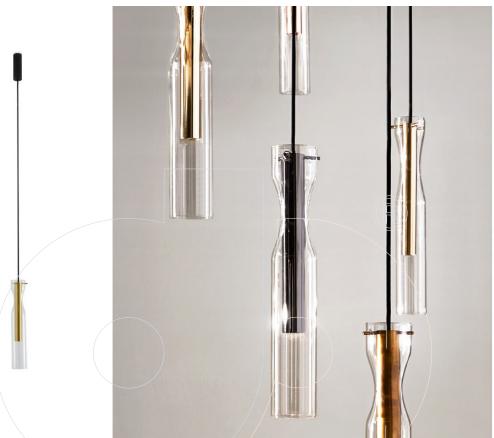

## usona

Pendant 13175

Pendant with hand-shaped glass cylinder and metal detailing in: bright, satin, hand burnished, black chrome, or copper brass. LED lamping. Available to order in a choice of two sizes as a single drop pendant, or as a set of 3 or 5 pendants unified on a single ceiling plate.

## Fabric:

Dimension: Small - 2.3" diameter x 14"H Large - 3.1" diameter x 18"H Standard cord length 157" Metal finish options: Bright, satin, hand-burnished, black chrome, or coppered brass.

Material: Glass, metal