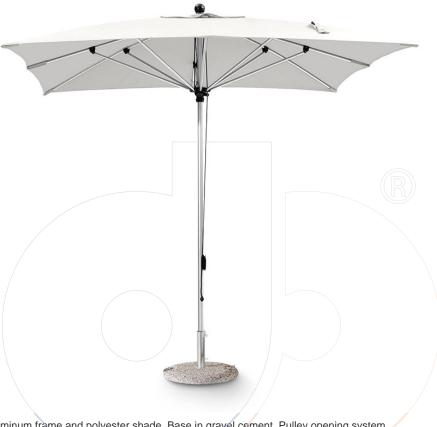

## Outdoor Umbrella 09549

Outdoor umbrella with aluminum frame and polyester shade. Base in gravel cement. Pulley opening system. Please see **ADDITIONAL SPECS** for sketch.

Fabric: White fabric shade

**Dimension:** 98.4" x 98.4" x 106.3"H