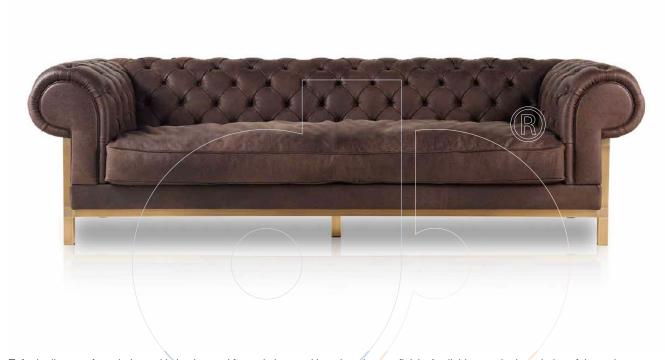

## usona

Sofa 12201

Tufted roll arm sofa upholstered in leather and frame in brass with antique bronze finish. Available to order in a choice of three sizes.

Fabric: Leather or COL (Customer's own leather)

**Dimension:** 78.75"W x 43.5"D x seat 15.75"H / back 30.5"H 98.5"W x 43.5"D x seat 15.75"H / back 30.5"H

110.5"W x 43.5"D x seat 15.75"H / back 30.5"H

Material: Brass frame
Finish: Antique bronze finish