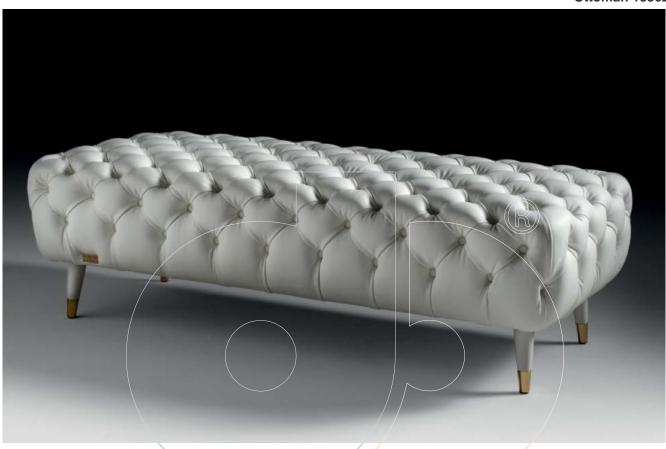

## usona

Ottoman 13562

Bench ottoman with metal legs and tufted detailing.

Fabric: Fabric, leather, or COM/L (Customer's own material/leather)

**Dimension:** 63"W x 25.5"D x 17.75"H

Material: Metal legs tipped in gold colored finish