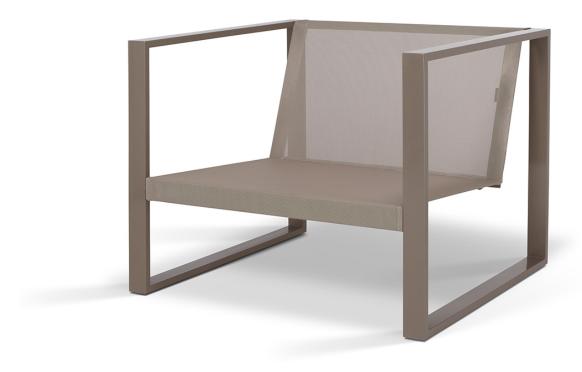

## **Outdoor Occasional Chair 15008**

Outdoor lounge chair with structure in stainless steel or teak wood, and seat in batyline or cushions upholstered in outdoor fabric with smooth or tufted detailing.

Fabric: Batyline or outdoor cushions

Dimension: 23.5"W x 28.5"D x seat 17"H / arm 24.25"H / back 32.75"H

Stainless steel in: Brushed, electro polished, or powder-coated in: white, cendre, or black finish.

Material: Structure in stainless steel or teak wood

Finish: Please see above

Because all items in usona's collection are made to order in our European factories, general lead-times are about 18 to 22 week range. Orders are not subject to cancellation or refund at any time after production begins. Usonal simply requires a 50% deposit to place an order, and full balance prior to shipping. We can arrange for freight to mist locations on the globe and a usona representative will gladly provide you with a freight quote upon request prior to order placement. Color, grain variations and veining are natural characteristics of wood, stone iron, fabric and leather. These variations reveal the individuality of each piece. For this reason the natural qualities may vary from pieces you have seen in showroom and website. Special order conditions apply.