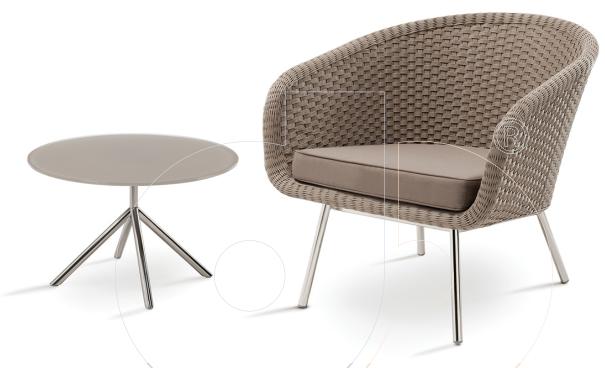

## usona

**Outdoor Occasional Chair 15010** 

Outdoor armchair with structure in stainless steel or teak wood. Curved back in woven batyline in a choice of colors.

Fabric: Woven batyline in white, cendre, or black

Dimension: 26.5"W x 29.5"D x seat 12"H / back 22"H

Stainless steel in: Brushed, electro polished, or powdered-coated in white, cendre, or black finish.

Material: Structure in stainless steel or teak wood