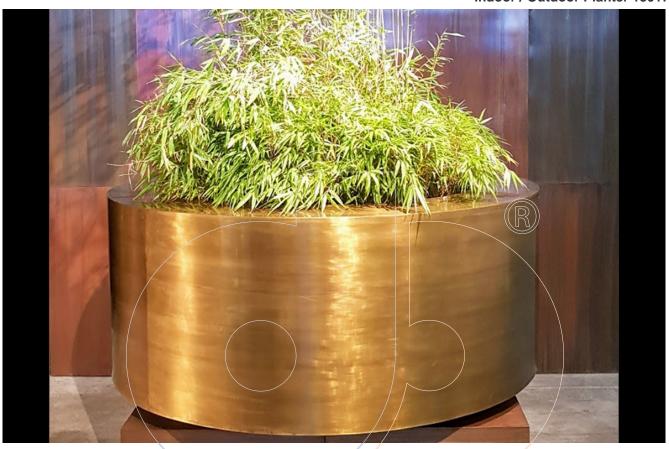

## usona

Indoor / Outdoor Planter 15017

Indoor / outdoor planter in round shape in patina brass finish. Outdoor version has stainless steel drainage port. Available to order in a choice of 6 sizes. Also available to order in squared shape.