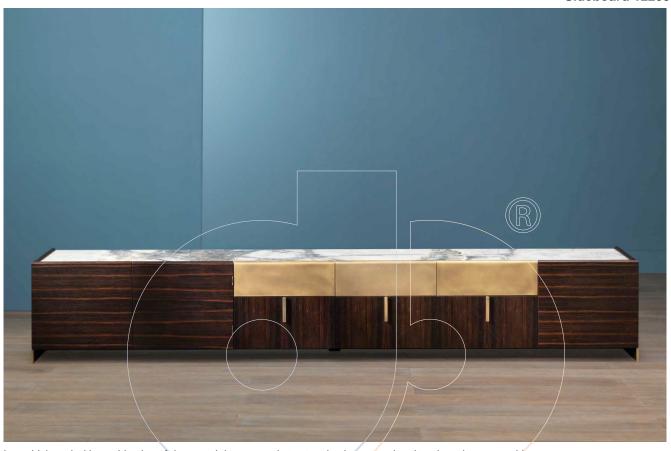

## usona

Sideboard 12205

Low sideboard with combination of doors and drawers and structure in ebony wood and top inset in grey marble.

Fabric:

**Dimension:** 118"W x 19.75"D x 19.75"H

Material: Structure in matte ebony top inset in grey marble