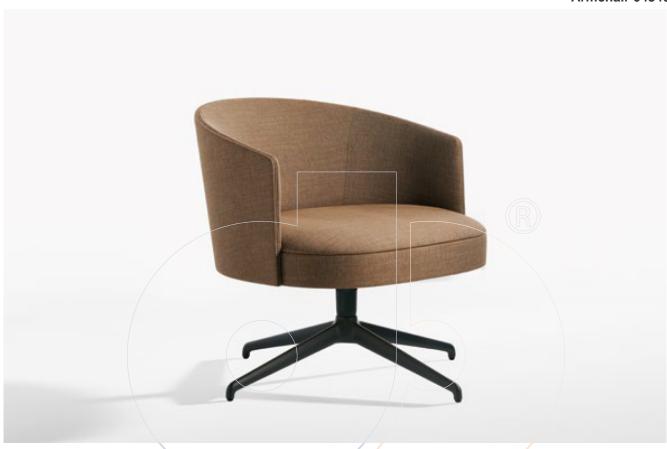

## Armchair 04540

Lounge chair with central swivel base in embossed black or anthracite aluminum, and upholstery in fabric or leather.

Fabric: Fabric, leather, or COM/L (Customer's own material/leather)

Dimension: 28"W x 28.75"D x seat 16.75"H / arm 24"H / back 28.5"H

Material: Aluminum in embossed black or anthracite finish

Finish:

Because all items in usona's collection are made to order in our European factories, general lead-times are about 18 to 22 week range. Orders are not subject to cancellation or refund at any time after production begins. Usonal simply requires a 50% deposit to place an order, and full balance prior to shipping. We can arrange for freight to mist locations on the globe and a usona representative will gladly provide you with a freight quote upon request prior to order placement. Color, grain variations and veining are natural characteristics of wood, stone iron, fabric and leather. These variations reveal the individuality of each piece. For this reason the natural qualities may vary from pieces you have seen in showroom and website. Special order conditions apply.