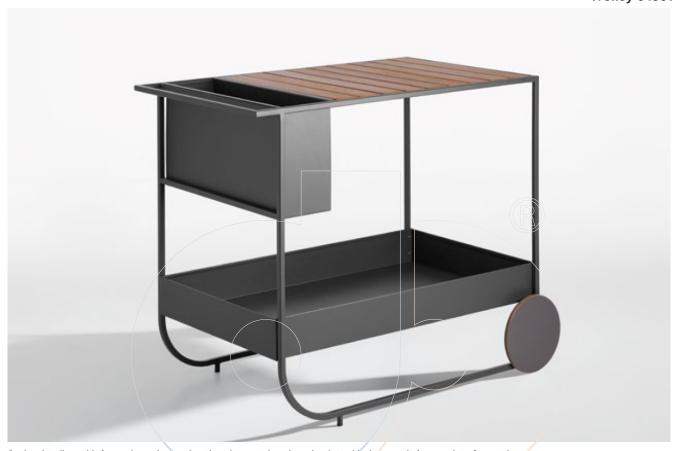

## usona

**Trolley 04561** 

2 wheel trolley with frame in embossed anthracite metal and top in slatted iroko wood. Appropriate for outdoor use.

Fabric:

**Dimension:** 37.5" x 21.5" x 31.5"H

Material: Embossed anthracite metal, iroko wood