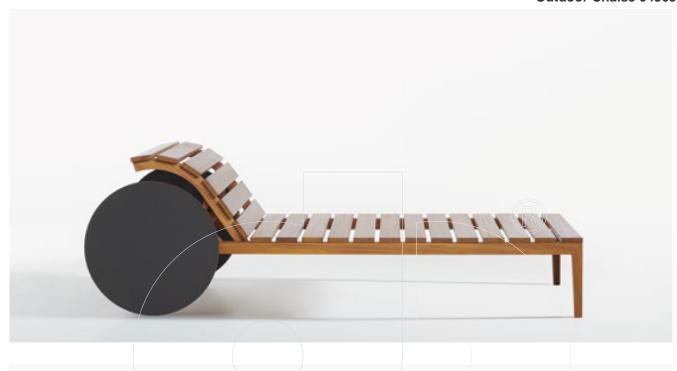

## **Outdoor Chaise 04563**

Outdoor sun lounger with structure in slatted iroko wood and wheels in HPL.

Fabric: Outdoor fabric

Dimension: 27.5"W x 82"L x foot 13"H / back 15.75"-26.75" adjustable height

Material: Iroko wood structure, HPL wheels