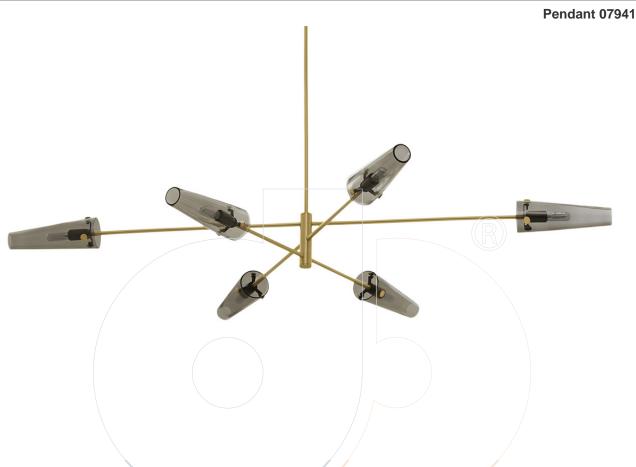

## usona

6 bulb pendant with structure in satin brass or bronze and hand-blown shades in smoked glass. 6 x E12 25W bulbs required. UL listed. Please see **ADDITIONAL SPECS** for sketch.

Fabric:

Dimension: Ceiling plate 4.3" diameter

67.75" x 46" 9.5" minimum drop

Material: Satin brass or bronze, smoked glass

Finish:

Dynamicpur

Because all items in usona's collection are made to order in our European factories, general lead-times are about 18 to 22 week range. Orders are not subject to cancellation or refund at any time after production begins. Usonal simply requires a 50% deposit to place an order, and full balance prior to shipping. We can arrange for freight to mist locations on the globe and a usona representative will gladly provide you with a freight quote upon request prior to order placement. Color, grain variations and veining are natural characteristics of wood, stone iron, fabric and leather. These variations reveal the individuality of each piece. For this reason the natural qualities may vary from pieces you have seen in showroom and website. Special order conditions apply.