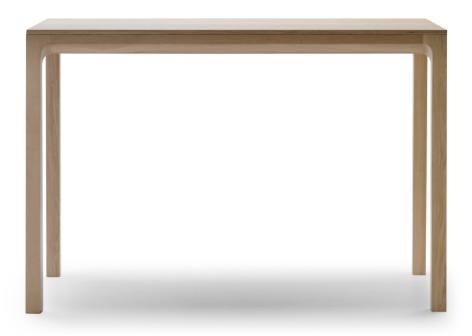

Bar Table 10458

High top cafe table with structure in solid oak and top surface in multi-layer oak. Available to order in a choice of six sizes.

Fabric:

Dimension: 51" x 51" x 35.5"H 63" x 27.5" x 35.5"H 90.5" x 27.5" x 35.5"H 51" x 51" x 42.5"H 63" x 27.5" x 42.5"H 90.5" x 27.5" x 42.5"H