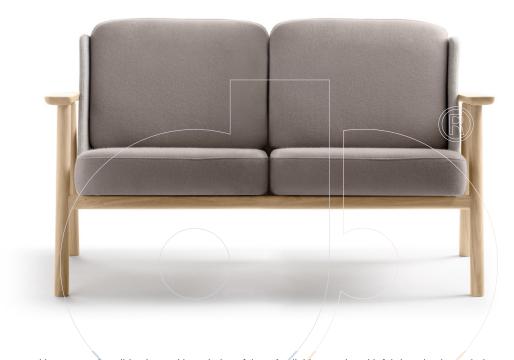

## usona

Loveseat 10461

Tight back loveseat with structure in solid oak wood in a choice of tints. Available to order with fabric or leather upholstery.

Fabric: Fabric, leather, or COM/L (Customer's own material/leather)

Dimension: 53.5"W x 31.5"D x seat 16"H / back 30"H

Oak wood finish options: Natural, ash grey, tourbe, carbon, white stained, or walnut stained

Material: Solid oak wood
Finish: Please see above

Because all items in usona's collection are made to order in our European factories, general lead-times are about 18 to 22 week range. Orders are not subject to cancellation or refund at any time after production begins. Usonal simply requires a 50% deposit to place an order, and full balance prior to shipping. We can arrange for freight to mist locations on the globe and a usona representative will gladly provide you with a freight quote upon request prior to order placement. Color, grain variations and veining are natural characteristics of wood, stone iron, fabric and leather. These variations reveal the individuality of each piece. For this reason the natural qualities may vary from pieces you have seen in showroom and website. Special order conditions apply.